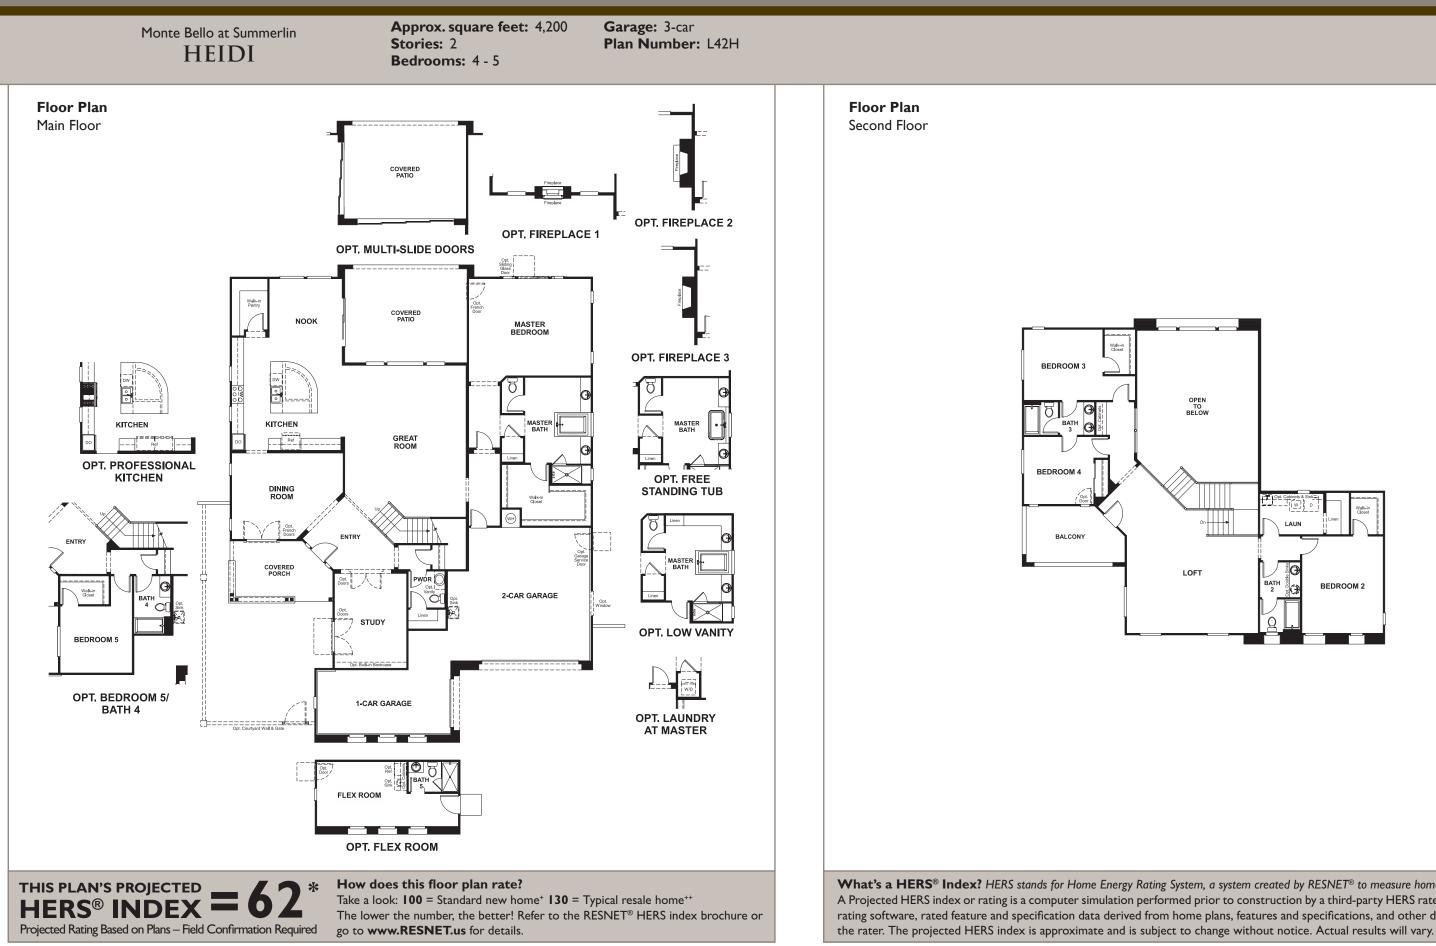

Contractor License #0026417). 7/17/2015

Approx. square feet: 4,200 Stories: 2 Bedrooms: 4 - 5 Garage: 3-car Plan Number: L42H

The Heidi plan's kitchen is a highlight of this home. A huge island with breakfast bar offers plenty of space to prepare meals or chat with guests as they enjoy refreshments. Add to that the ample walk-in pantry, nook and formal dining room, covered patio and two-story great room, and you have an ideal home for entertaining.

^RESNET® has developed the HERS® index to indicate the comparative efficiencies of homes. It is no guarantee that energy efficiencies will be achieved.

What's a HERS<sup>®</sup> Index? HERS stands for Home Energy Rating System, a system created by RESNET<sup>®</sup> to measure home energy efficiency.<sup>^</sup> A Projected HERS index or rating is a computer simulation performed prior to construction by a third-party HERS rater using RESNET-accredited rating software, rated feature and specification data derived from home plans, features and specifications, and other data selected or assumed by