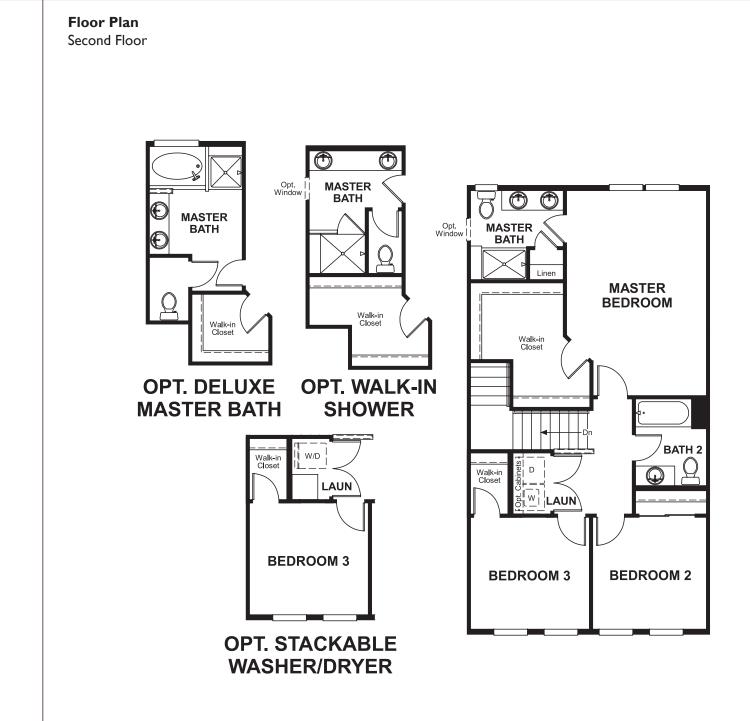

## Available elevations:

Approx. square feet: 2,050

Stories: 3 Bedrooms: 3 - 4 Garage: 2-car

Plan Number: M24K

A graceful three-story plan with a wealth of personalization options, the Keagan includes a hardwood entry, open kitchen with walk-in pantry, great room with optional fireplace and master suite with optional deluxe bath. Completing the design are an optional sunroom and a basement rec room that can be optioned as an extra bedroom.