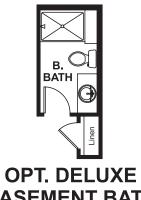

Villaggio Enclave **KEAGAN**  Approx. square feet: 2,050

Stories: 3 Bedrooms: 3 - 4 Garage: 2-car Plan Number: M24K

Villaggio Enclave **KEAGAN** 

**OPT. BEDROOM 4/BATH 3** 

**BASEMENT BATH** 