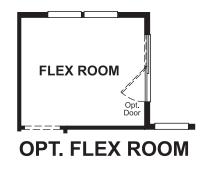

Villaggio Enclave **KEAGAN**  Approx. square feet: 2,050

Stories: 3 Bedrooms: 3 - 4 Garage: 2-car Plan Number: M24K

Villaggio Enclave **KEAGAN** 

**OPT. BEDROOM 4/BATH 3** 

**BASEMENT BATH** 

## Available elevations:

Approx. square feet: 2,050

Stories: 3 Bedrooms: 3 - 4 Garage: 2-car

Plan Number: M24K

A graceful three-story plan with a wealth of personalization options, the Keagan includes a hardwood entry, open kitchen with walk-in pantry, great room with optional fireplace and master suite with optional deluxe bath. Completing the design are an optional sunroom and a basement rec room that can be optioned as an extra bedroom.