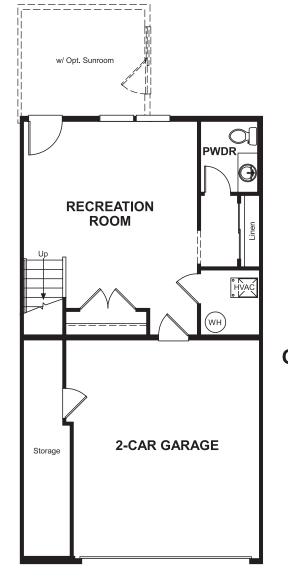

Villaggio Enclave **KEAGAN**  Approx. square feet: 2,050

Stories: 3 Bedrooms: 3 - 4 Garage: 2-car Plan Number: M24K

Villaggio Enclave **KEAGAN** 

**OPT. BEDROOM 4/BATH 3** 

**BASEMENT BATH** 

## Available elevations:

Approx. square feet: 2,050

Stories: 3 Bedrooms: 3 - 4 Garage: 2-car

Plan Number: M24K

A graceful three-story plan with a wealth of personalization options, the Keagan includes a hardwood entry, open kitchen with walk-in pantry, great room with optional fireplace and master suite with optional deluxe bath. Completing the design are an optional sunroom and a basement rec room that can be optioned as an extra bedroom.