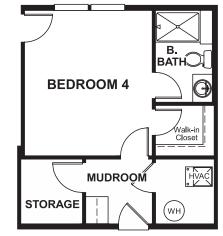

Villaggio Enclave **KEAGAN**  Approx. square feet: 2,050

Stories: 3 Bedrooms: 3 - 4 Garage: 2-car Plan Number: M24K

Villaggio Enclave **KEAGAN** 

**OPT. BEDROOM 4/BATH 3** 

**BASEMENT BATH** 

## Available elevations:

Approx. square feet: 2,050

Stories: 3 Bedrooms: 3 - 4 Garage: 2-car

Plan Number: M24K

A graceful three-story plan with a wealth of personalization options, the Keagan includes a hardwood entry, open kitchen with walk-in pantry, great room with optional fireplace and master suite with optional deluxe bath. Completing the design are an optional sunroom and a basement rec room that can be optioned as an extra bedroom.