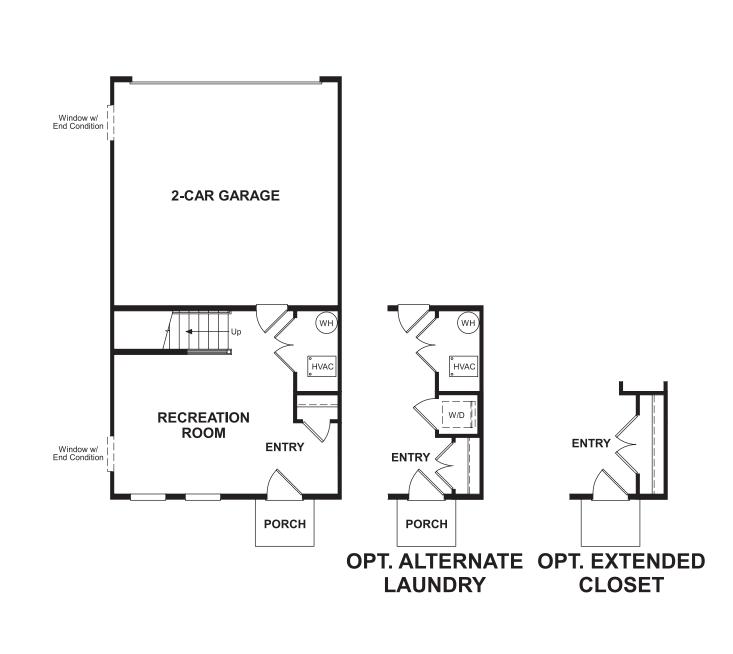

Elkridge Crossing KIMBALL

Floor Plan

Lower Floor

Approx. square feet: 1,800

Stories: 3
Bedrooms: 3

Garage: 2-car Plan Number: M627 Elkridge Crossing KIMBALL

**Elevation ECDAHBFG** 