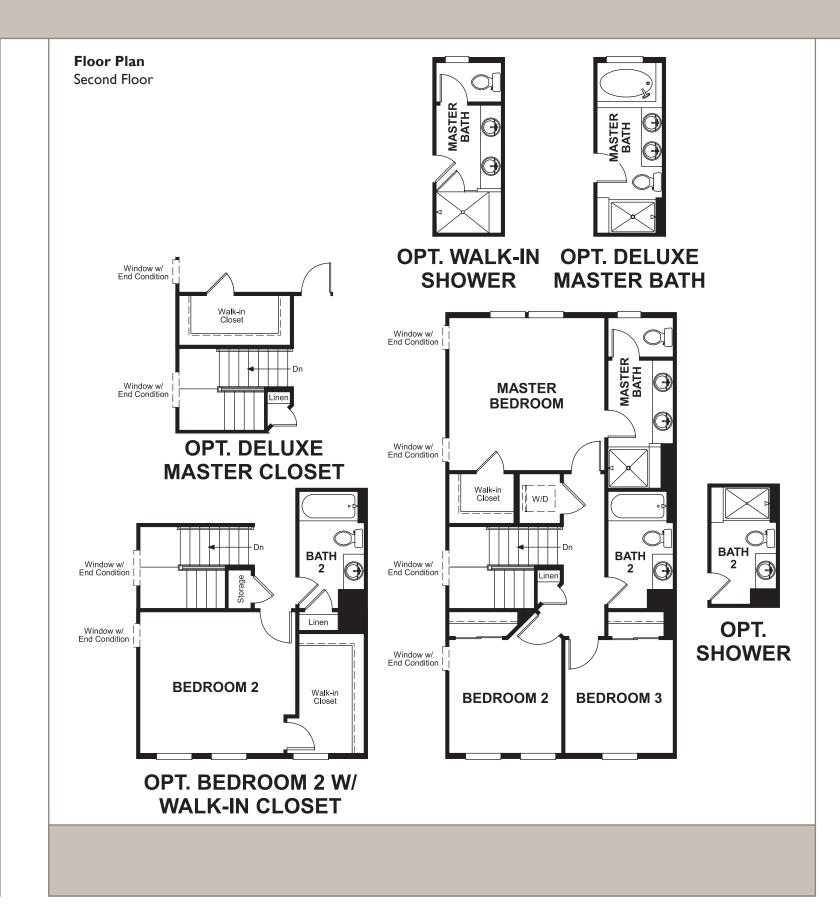

## **Available elevations:**

Approx. square feet: 1,800

Stories: 3
Bedrooms: 3
Garage: 2-car

Plan Number: M627

The Kimball townhome plan maximizes living space with a lower-level study and laundry. The main floor offers a large living room with optional fireplace, an open dining room, deck and a generous corner kitchen with center island, walk-in pantry and optional gourmet features. Upstairs, you'll find three bedrooms, including an elegant master suite with an expansive walk-in closet. Personalize this plan with a deluxe master bath.