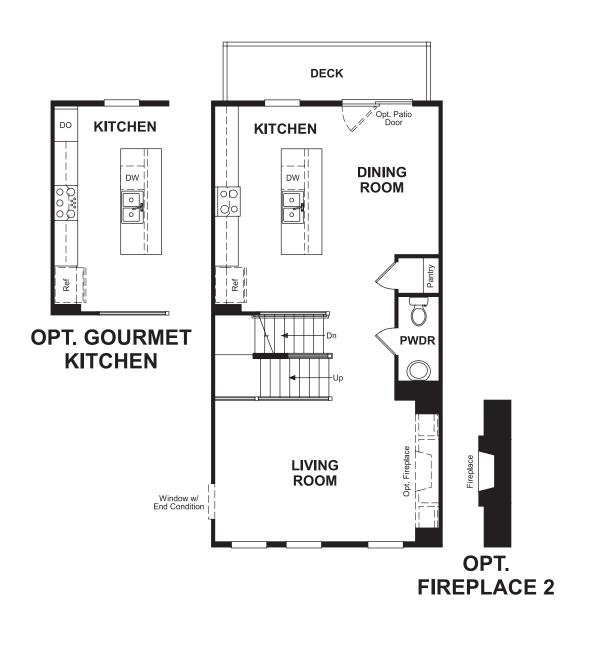

Stories: 3 **Bedrooms:** 3 Garage: 2-car

Plan Number: M627

Floor Plan Main Floor

## **Available elevations:**

Approx. square feet: 1,800

Stories: 3
Bedrooms: 3
Garage: 2-car

Plan Number: M627

The Kimball townhome plan maximizes living space with a lower-level study and laundry. The main floor offers a large living room with optional fireplace, an open dining room, deck and a generous corner kitchen with center island, walk-in pantry and optional gourmet features. Upstairs, you'll find three bedrooms, including an elegant master suite with an expansive walk-in closet. Personalize this plan with a deluxe master bath.