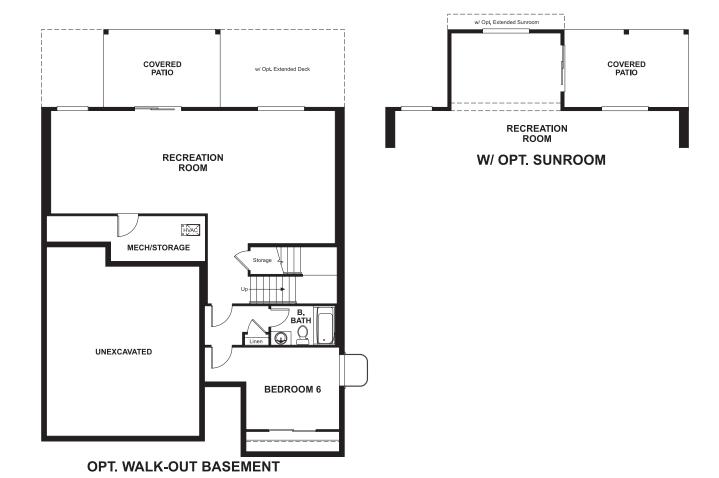

## **BASEMENT**

## **ABOUT THE CORONADO**

The main floor of the inviting Coronado plan offers a convenient powder room, a private study and a spacious great room with an optional fireplace. You'll also appreciate a well-appointed kitchen with a walk-in pantry, center island, adjacent dining area and optional gourmet or professional features. Upstairs, discover a laundry, a versatile loft and three generous bedrooms, including a lavish master suite with an expansive walk-in closet and attached bath with linen closet. Personalize this home with a sunroom, extra bedrooms in lieu of the study and loft, a walk-out basement and more!