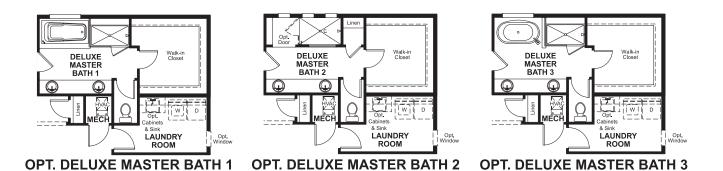

## **ABOUT THE CORONADO**

The main floor of the inviting Coronado plan offers a convenient powder room, a private study and a spacious great room with an optional fireplace. You'll also appreciate a well-appointed kitchen with a walk-in pantry, center island, adjacent dining area and optional gourmet or professional features. Upstairs, discover a laundry, a versatile loft and three generous bedrooms, including a lavish master suite with an expansive walk-in closet and attached bath with linen closet. Personalize this home with a sunroom, extra bedrooms in lieu of the study and loft, a walk-out basement and more!

Floor plans and renderings are conceptual drawings and may vary from actual plans and homes as built. Options and features may not be available on all homes and are subject to change without notice. Actual homes may vary from photos and/or drawings which show upgraded landscaping and may not represent the lowest-priced homes in the community. Features may include optional upgrades and may not be available on all homes. Square footage numbers are approximate and are subject to change without notice. Prices, specifications and availability subject to change without notice. @2018 Richmond American Homes, Richmond American Homes of Oregon, Inc., CCB #218193. 5/24/2018