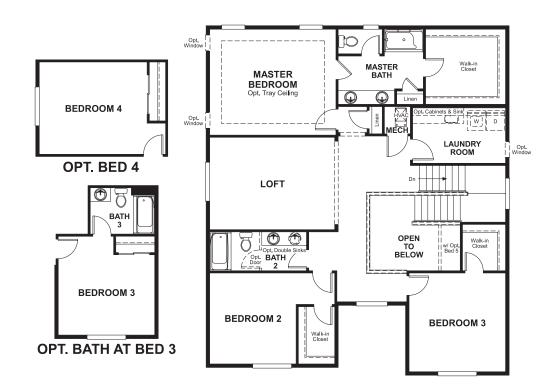

## **ABOUT THE CORONADO**

The main floor of the inviting Coronado plan offers a convenient powder room, a private study and a spacious great room with an optional fireplace. You'll also appreciate a well-appointed kitchen with a walk-in pantry, center island, adjacent dining area and optional gourmet or professional features. Upstairs, discover a laundry, a versatile loft and three generous bedrooms, including a lavish master suite with an expansive walk-in closet and attached bath with linen closet. Personalize this home with a sunroom, extra bedrooms in lieu of the study and loft, a walk-out basement and more!

MAIN FLOOR SECOND FLOOR

Floor plans and renderings are conceptual drawings and may vary from actual plans and homes as built. Options and features may not be available on all homes and are subject to change without notice. Actual homes may vary from photos and/or drawings which show upgraded landscaping and may not represent the lowest-priced homes in the community. Features may include optional upgrades and may not be available on all homes. Square footage numbers are approximate and are subject to change without notice. Prices, specifications and availability subject to change without notice. @2018 Richmond American Homes. of Oregon, Inc., CCB #218193. 5/24/2018