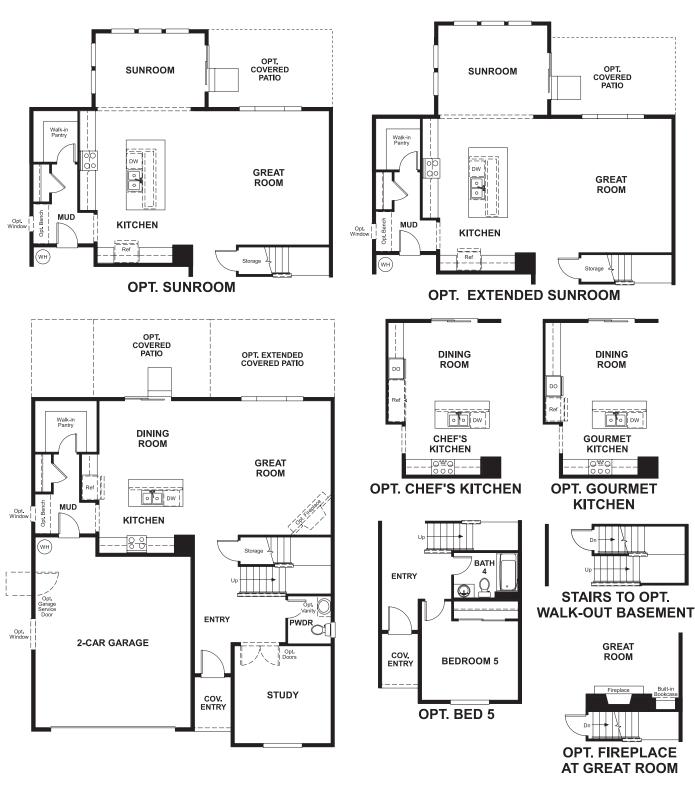

## **ABOUT THE CORONADO**

The main floor of the inviting Coronado plan offers a convenient powder room, a private study and a spacious great room with an optional fireplace. You'll also appreciate a well-appointed kitchen with a walk-in pantry, center island, adjacent dining area and optional gourmet or professional features. Upstairs, discover a laundry, a versatile loft and three generous bedrooms, including a lavish master suite with an expansive walk-in closet and attached bath with linen closet. Personalize this home with a sunroom, extra bedrooms in lieu of the study and loft, a walk-out basement and more!

MAIN FLOOR SECOND FLOOR

Floor plans and renderings are conceptual drawings and may vary from actual plans and homes as built. Options and features may not be available on all homes and are subject to change without notice. Actual homes may vary from photos and/or drawings which show upgraded landscaping and may not represent the lowest-priced homes in the community. Features may include optional upgrades and may not be available on all homes. Square footage numbers are approximate and are subject to change without notice. Prices, specifications and availability subject to change without notice. @2018 Richmond American Homes. of Oregon, Inc., CCB #218193. 5/24/2018