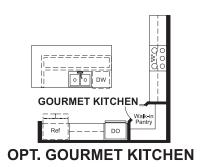

## ABOUT THE TYLER

ELEVATION D

Seeking a ranch-style floor plan with an open layout for entertaining? Put the Tyler at the top of your list! It offers an inviting great room, a generous dining room and kitchen with a large center island and walk-in pantry. A luxurious master suite boasts a private bath and immense walk-in closet and two additional bedrooms offer ample space for rest and relaxation. A covered patio and front- and side-entry garages complete the home. Personalize this plan with a fireplace, deluxe master bath, gourmet kitchen and finished basement.