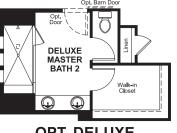

## ABOUT THE TYLER

ELEVATION D

Seeking a ranch-style floor plan with an open layout for entertaining? Put the Tyler at the top of your list! It offers an inviting great room, a generous dining room and kitchen with a large center island and walk-in pantry. A luxurious master suite boasts a private bath and immense walk-in closet and two additional bedrooms offer ample space for rest and relaxation. A covered patio and front- and side-entry garages complete the home. Personalize this plan with a fireplace, deluxe master bath, gourmet kitchen and finished basement.

ELEVATION B

ELEVATION C

MAIN FLOOR MAIN FLOOR OPTIONS

OPT. MULTI-SLIDE DOOR W/ COVERED PATIO