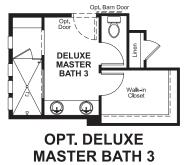

## ABOUT THE TYLER

ELEVATION D

Seeking a ranch-style floor plan with an open layout for entertaining? Put the Tyler at the top of your list! It offers an inviting great room, a generous dining room and kitchen with a large center island and walk-in pantry. A luxurious master suite boasts a private bath and immense walk-in closet and two additional bedrooms offer ample space for rest and relaxation. A covered patio and front- and side-entry garages complete the home. Personalize this plan with a fireplace, deluxe master bath, gourmet kitchen and finished basement.