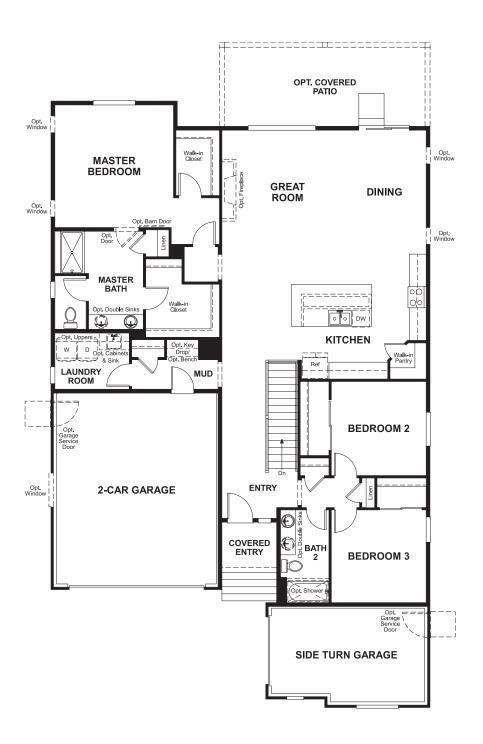

## THE TYLER

Approx. 2,030 sq. ft. | | story | 2-3 bedrooms | 3-car garage | Plan #D20T

**BASEMENT** 

## ABOUT THE TYLER

ELEVATION D

Seeking a ranch-style floor plan with an open layout for entertaining? Put the Tyler at the top of your list! It offers an inviting great room, a generous dining room and kitchen with a large center island and walk-in pantry. A luxurious master suite boasts a private bath and immense walk-in closet and two additional bedrooms offer ample space for rest and relaxation. A covered patio and front- and side-entry garages complete the home. Personalize this plan with a fireplace, deluxe master bath, gourmet kitchen and finished basement.