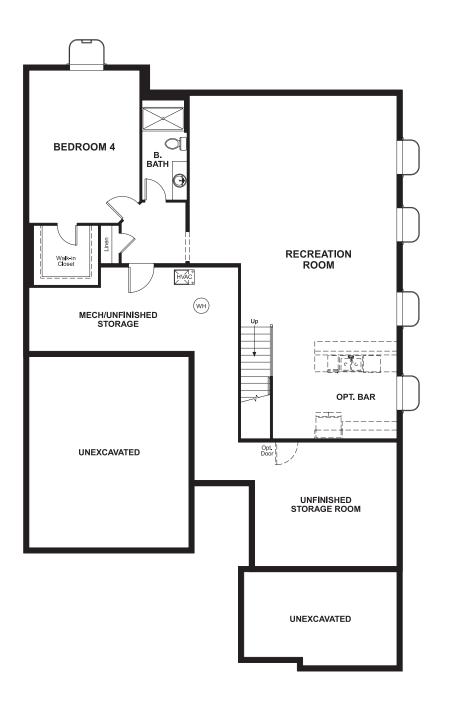

## THE TYLER

Approx. 2,030 sq. ft. | | story | 2-3 bedrooms | 3-car garage | Plan #D20T

**BASEMENT** 

## ABOUT THE TYLER

ELEVATION D

Seeking a ranch-style floor plan with an open layout for entertaining? Put the Tyler at the top of your list! It offers an inviting great room, a generous dining room and kitchen with a large center island and walk-in pantry. A luxurious master suite boasts a private bath and immense walk-in closet and two additional bedrooms offer ample space for rest and relaxation. A covered patio and front- and side-entry garages complete the home. Personalize this plan with a fireplace, deluxe master bath, gourmet kitchen and finished basement.