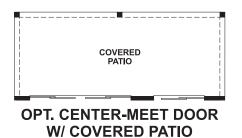

## ABOUT THE TYLER

ELEVATION D

Seeking a ranch-style floor plan with an open layout for entertaining? Put the Tyler at the top of your list! It offers an inviting great room, a generous dining room and kitchen with a large center island and walk-in pantry. A luxurious master suite boasts a private bath and immense walk-in closet and two additional bedrooms offer ample space for rest and relaxation. A covered patio and front- and side-entry garages complete the home. Personalize this plan with a fireplace, deluxe master bath, gourmet kitchen and finished basement.

ELEVATION B

ELEVATION C

MAIN FLOOR MAIN FLOOR OPTIONS

OPT. MULTI-SLIDE DOOR W/ COVERED PATIO