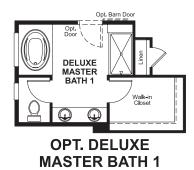

## ABOUT THE TYLER

ELEVATION D

Seeking a ranch-style floor plan with an open layout for entertaining? Put the Tyler at the top of your list! It offers an inviting great room, a generous dining room and kitchen with a large center island and walk-in pantry. A luxurious master suite boasts a private bath and immense walk-in closet and two additional bedrooms offer ample space for rest and relaxation. A covered patio and front- and side-entry garages complete the home. Personalize this plan with a fireplace, deluxe master bath, gourmet kitchen and finished basement.

ELEVATION B

ELEVATION C

MAIN FLOOR MAIN FLOOR OPTIONS

OPT. MULTI-SLIDE DOOR W/ COVERED PATIO