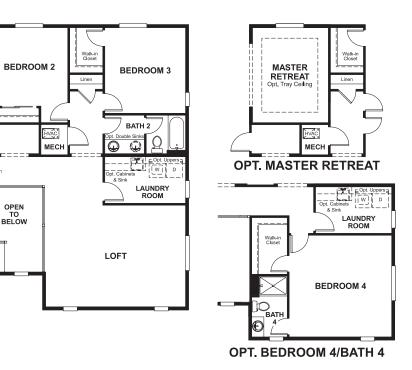

### ABOUT THE THOMAS

The main floor of the inviting Thomas plan offers a quiet study that can be optioned as a dining room and an inviting great room that opens to a spacious kitchen with breakfast nook and optional gourmet features. Upstairs, you'll find a versatile loft and three generous bedrooms, including the luxurious master suite with optional deluxe bath.

### LANDMARK AT PIERSON PARK

THE THOMAS

Approx. 3,150 sq. ft. | 2 stories | 3-5 bedrooms | 3-car garage | Plan #D30T

ELEVATION B

#### SECOND FLOOR