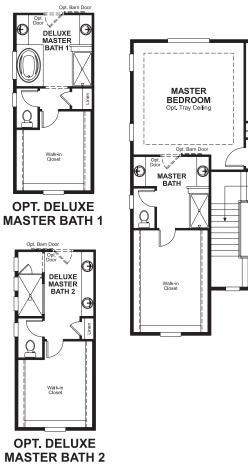

### ABOUT THE THOMAS

The main floor of the inviting Thomas plan offers a quiet study that can be optioned as a dining room and an inviting great room that opens to a spacious kitchen with breakfast nook and optional gourmet features. Upstairs, you'll find a versatile loft and three generous bedrooms, including the luxurious master suite with optional deluxe bath.

### LANDMARK AT PIERSON PARK

THE THOMAS

Approx. 3,150 sq. ft. | 2 stories | 3-5 bedrooms | 3-car garage | Plan #D30T

ELEVATION B

## THE THOMAS Approx. 3, 150 sq. ft. | 2 stories | 3-5 bedrooms | 3-car garage | Plan #D30T

MAIN FLOOR

OPEN TO BELOW

Floor plans and renderings are conceptual drawings and may vary from actual plans and homes as built. Options and features may not be available on all homes and are subject to change without notice. Actual homes may vary from photos and/or drawings which show upgraded landscaping and may not represent the lowest-priced homes in the community. Features may include optional upgrades and may not be available on all homes. Square footage numbers are approximate and are subject to change without notice. Prices, specifications and availability subject to change without notice. ©2020 Richmond American Homes, Richmond American Homes of Colorado, Inc. 4/6/2020