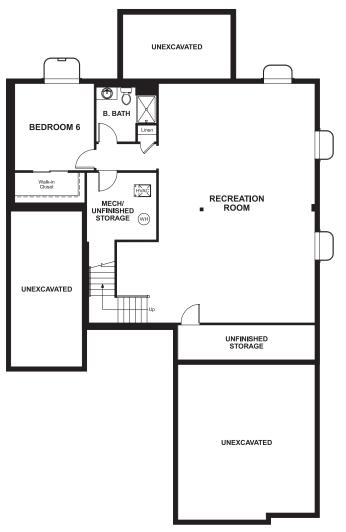

BASEMENT



**OPT. FINISHED BASEMENT 3** 

### COMMUNITY LOCATION:

Landmark at Pierson Park | 5993 Wheatberry Drive | Brighton, CO 80601 | 720.758.8901

### HOME GALLERY LOCATION:

Denver Metro Home Gallery<sup>TM</sup> | 8000 East Belleview Avenue, Suite C-12 | Greenwood Village, CO 80111 | 888.402.4663

ً EQUAL HOUSING Floor plans and renderings are conceptual drawings and may vary from actual plans and homes as built. Options and features may not be available on all homes and are subject to change without notice. Actual homes may vary from photos and/or drawings which show upgraded landscaping and may not represent the lowest-priced homes in the community. Features may include optional upgrades and may not be available on all homes. Square footage numbers are approximate and are subject to chang