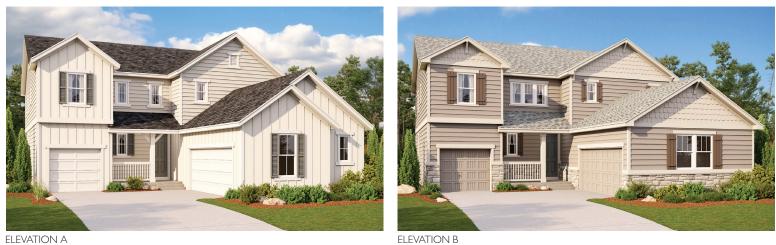

ELEVATION C

### LANDMARK AT PIERSON PARK

THE THOMAS

Approx. 3,150 sq. ft. | 2 stories | 3-5 bedrooms | 3-car garage | Plan #D30T

ELEVATION B