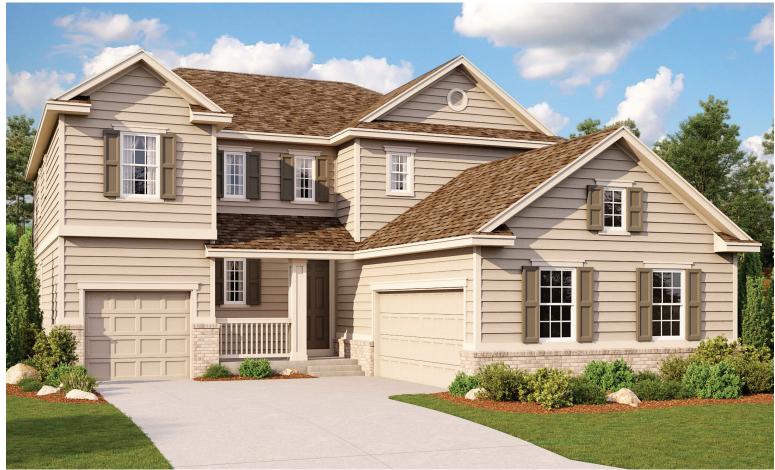

### LANDMARK AT PIERSON PARK

THE THOMAS

Approx. 3,150 sq. ft. | 2 stories | 3-5 bedrooms | 3-car garage | Plan #D30T

ELEVATION B

## THE THOMAS Approx. 3, 150 sq. ft. | 2 stories | 3-5 bedrooms | 3-car garage | Plan #D30T

MAIN FLOOR

OPEN TO BELOW

Floor plans and renderings are conceptual drawings and may vary from actual plans and homes as built. Options and features may not be available on all homes and are subject to change without notice. Actual homes may vary from photos and/or drawings which show upgraded landscaping and may not represent the lowest-priced homes in the community. Features may include optional upgrades and may not be available on all homes. Square footage numbers are approximate and are subject to change without notice. Prices, specifications and availability subject to change without notice. ©2020 Richmond American Homes, Richmond American Homes of Colorado, Inc. 4/6/2020