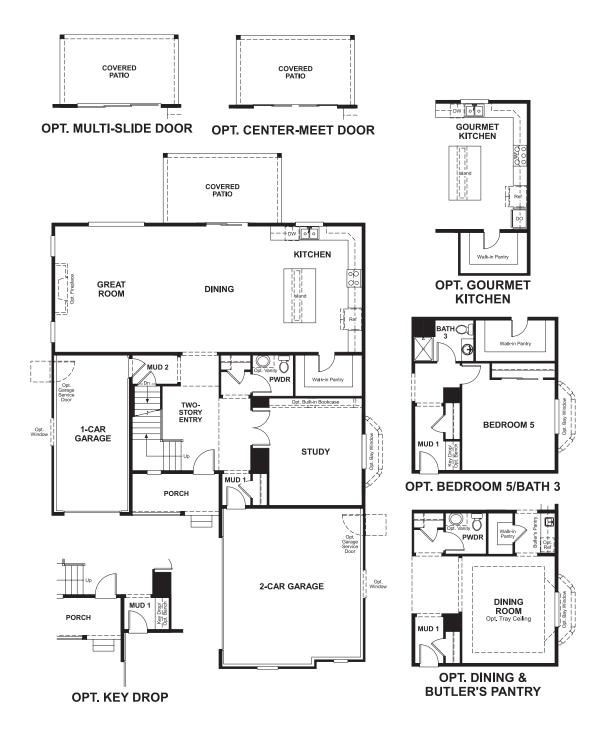

### ABOUT THE THOMAS

The main floor of the inviting Thomas plan offers a quiet study that can be optioned as a dining room and an inviting great room that opens to a spacious kitchen with breakfast nook and optional gourmet features. Upstairs, you'll find a versatile loft and three generous bedrooms, including the luxurious master suite with optional deluxe bath.

## THE THOMAS Approx. 3, 150 sq. ft. | 2 stories | 3-5 bedrooms | 3-car garage | Plan #D30T

MAIN FLOOR

OPEN TO BELOW

Floor plans and renderings are conceptual drawings and may vary from actual plans and homes as built. Options and features may not be available on all homes and are subject to change without notice. Actual homes may vary from photos and/or drawings which show upgraded landscaping and may not represent the lowest-priced homes in the community. Features may include optional upgrades and may not be available on all homes. Square footage numbers are approximate and are subject to change without notice. Prices, specifications and availability subject to change without notice. ©2020 Richmond American Homes, Richmond American Homes of Colorado, Inc. 4/6/2020

#### SECOND FLOOR