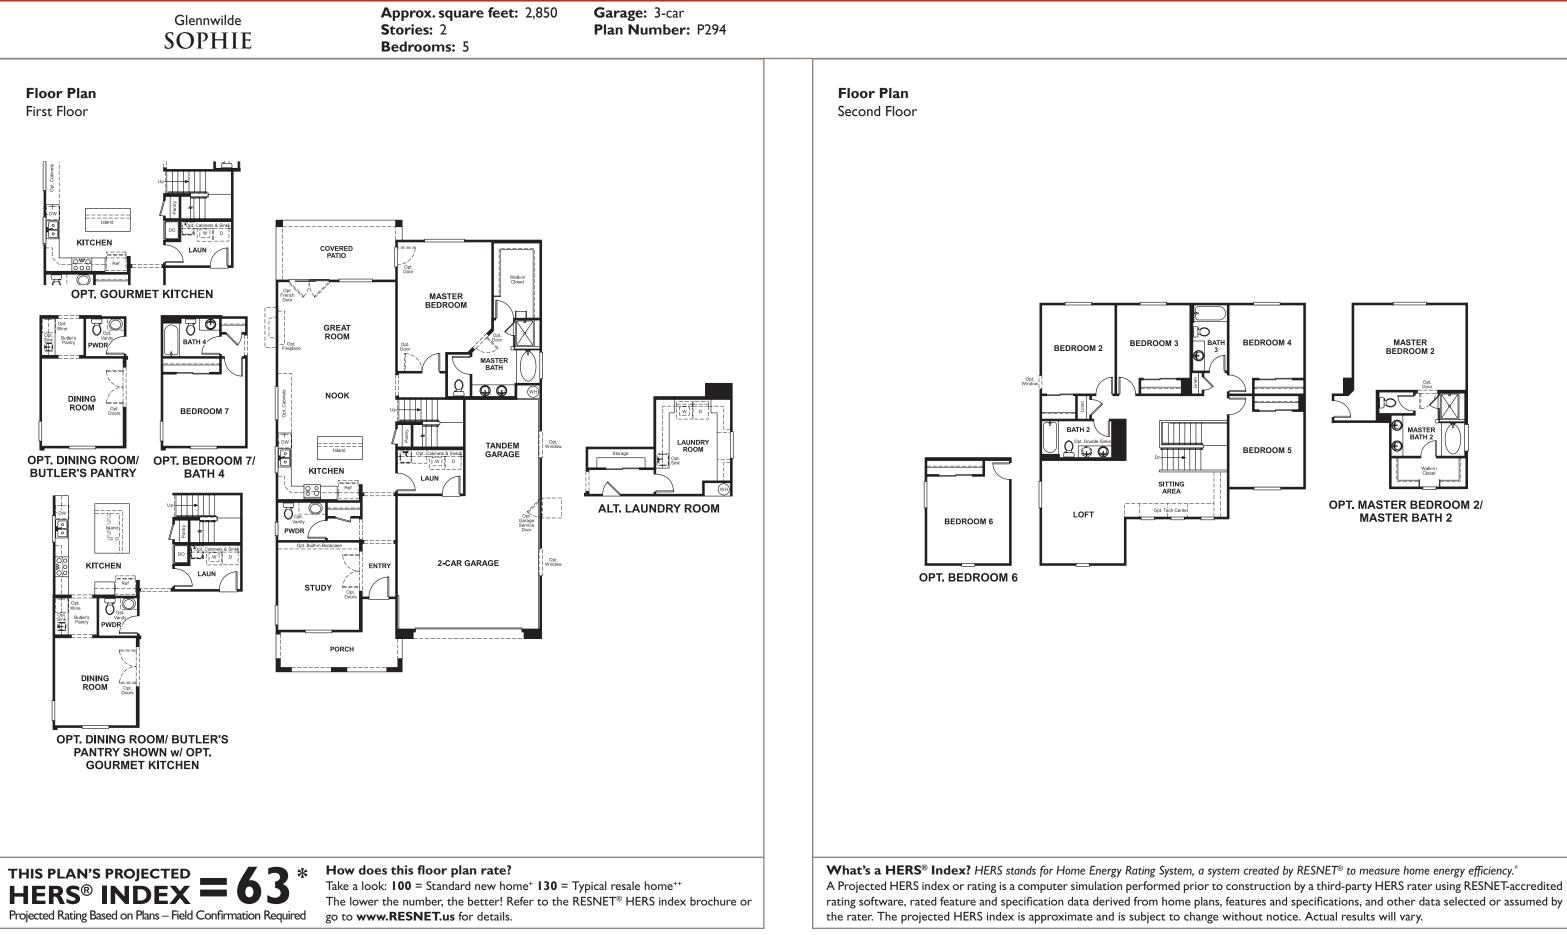

Approx. square feet: 2,850 Stories: 2 Bedrooms: 5 Garage: 3-car Plan Number: P294

The Sophie plan offers a wealth of options to suit your lifestyle. Choose a bedroom or a dining room with butler's pantry in lieu of the study. Add a second master suite upstairs or a bedroom in place of the loft. Upgrade with a gourmet kitchen. It's up to you!